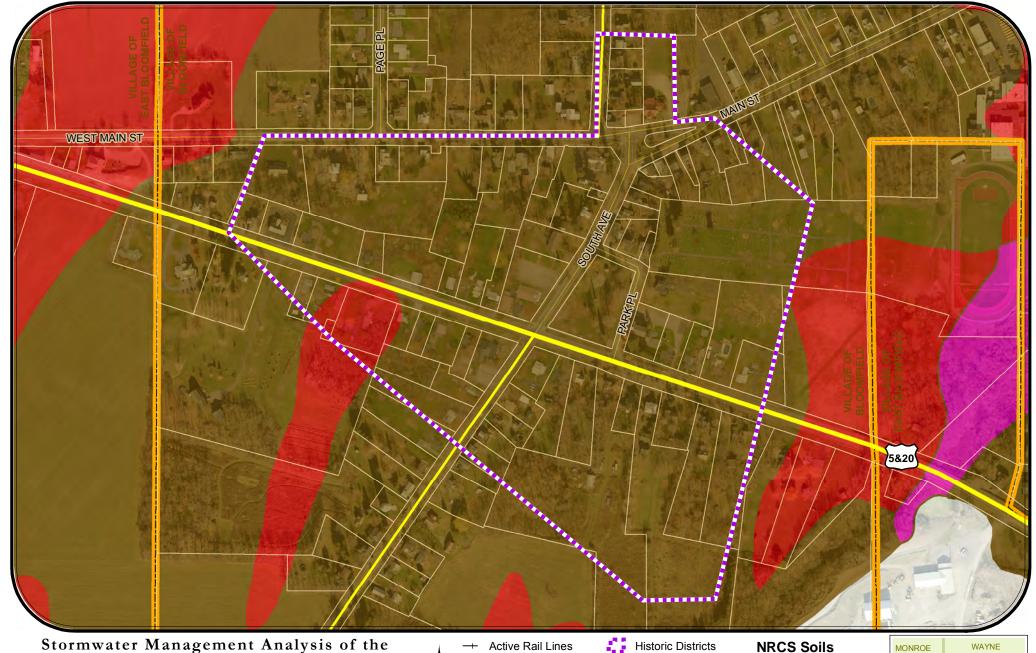

EAST BLOOMFIELD HISTORIC DISTRICT

ONTARIO COUNTY, NEW YORK

Prepared by the Ontario County GIS Program in partnership with the Genesse Finger Lakes Regional Planning Council and the Ontario County Soil and Water Conservation District

DATA SOURCES: U.S. Department of Agriculture, Natural Resources Conservation Service Ontario County Planning NYS Parks, Recreation and Historic Preservation Pictometry (2009 Imagery)

## **Road Classes**

**NYS Thruway** 

State or US Routes

County Roads

Municipal Roads

## Tax Parcels

Water Bodies

## **Drainage Category**

IMPORTANT NOTICE AND DISCLAIMER:

THIS MAP AND INFORMATION IS PROVIDED "AS IS" AND ONTARIO COUNTY MAKES NO WARRANTIES OR GUARANTEES, EXPRESSED OR IMPLIED, INCLUDING WARRANTIES OF TITLE, NON-INFRINGEMENT, MERCHANTABLITY AND THAT OF FITNESS FOR A PARTICULAR PURPOSE CONCERNING THIS MAP AND THE INFORMATION CONTAINED HEREIN, USER ASSUMES ALL RISKS AND RESPONSIBILITY FOR DETERMINING WHETHER THIS MAP IS SUFFICIENT FOR PURPOSES INTENDED.

Map prepared in April 2013